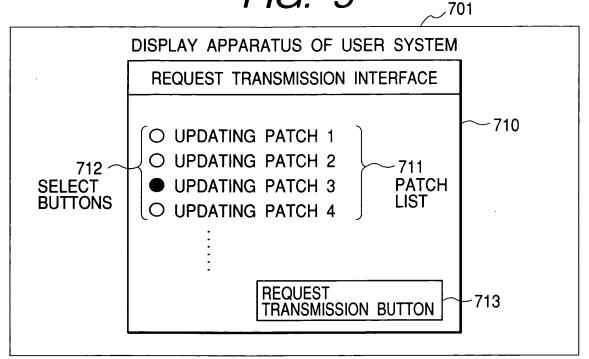

3 | 1 | 1 | 1 |  |
|--|---|---|---|---|--|
|--|---|---|---|---|--|

## FIG. 3

| 101                                                                                                |     |
|----------------------------------------------------------------------------------------------------|-----|
| USER-SYSTEM INFORMATION                                                                            |     |
| HARDWARE INFORMATION<br>(EXAMPLES: PROCESSOR TYPE, MEMORY CAPACITY<br>AND DEVICE TYPE)             |     |
| SOFTWARE INFORMATION<br>(EXAMPLES: APPLICATION TYPE, MIDDLEWARE TYPE<br>AND OS TYPE)               | 320 |
| SOURCE-CODE INFORMATION<br>(EXAMPLES: PIECES OF SOURCE CODE FOR<br>APPLICATION, MIDDLEWARE AND OS) | 330 |



| 4/ | / 1 | 1 |
|----|-----|---|
|----|-----|---|

### FIG. 5





.

• • •





.











.

а





۲

•

"